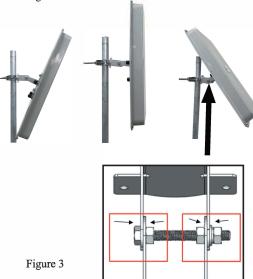

### 3-1 Pole Mounting

Assembly the pole mount kits with antenna base with 4-piece set of M8 nuts/flat washers/spring washers as Figure 2 shown.

Figure 2

3-2 Install the Pole Mount Kit with Mast dia. 40~60 mm by loosen the M8 nut /bolt and adjust the direction by +/-30 degree that you need by loosen M8 nuts for final installation as Figure 3 shown.