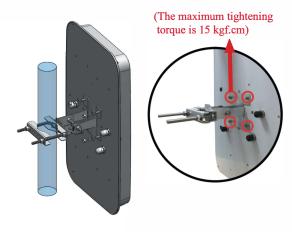

### 3-1 Pole Mounting

Assembly the pole mount kits with antenna base with 4-piece set of M8 nuts/flat washers/spring washers as Figure 2 shown.

Figure 2

3-2 Install the Pole Mount Kit with Mast dia. 40~60 mm by loosen the M8 nut /bolt and adjust the direction by +/-30 degree that you need by loosen M8 nuts for final installation as Figure 3 shown.