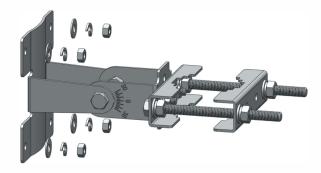

# Installation Guide

- 1. Please remove the antenna from package box and check the accessories parts for assembly with pole mount.
- 2. Please make sure you have the mounting kits as Figure 1 shown.

Pole Mount Kits: 0235800000-A/ 4-piece set of nut/flat washer/ spring washer Figure 1